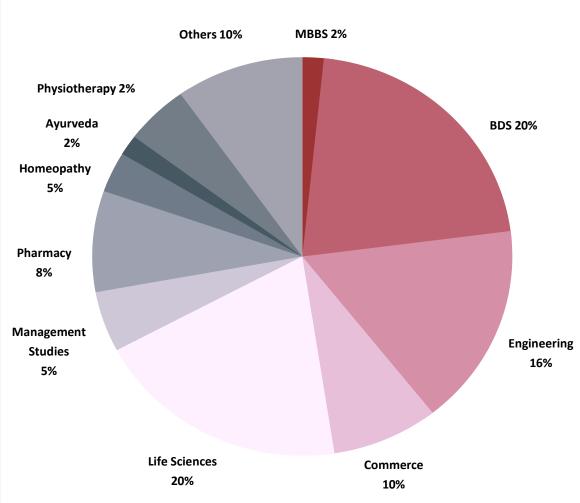

# PGDM - Healthcare Management Placement Report 2022



## Placement Highlights 2021-22







Average Package (Top 10% Students)





## **Healthcare Sector Final Placements 2020-21**



## **Summer Internship 2020-21**



INR 3,00,000 Highest Stipend

INR 63,305
Average Stipend

# Batch Demographics (Batch of 2020-22)

#### **Work Experience**



# Batch Demographics (Batch of 2021-23)

#### **Gender Diversity**



#### **Work Experience**



### Academic Background 2020-22

### **Academic Background 2021-23**





## **Prominent First Time Recruiters**































## **Strengthened Recruiters**

Johnson Johnson





















































## **Contact**



### **Placement Chair**

**Dr. Kheya Furtado** 

kheyafurtado@gim.ac.in Placement.hcm@gim.ac.in

#### **PLACEMENT COORDINATORS 2021-23**



Ashwin Menon +91- 9567547822

**Sejal Nikam** +91- 9082775960 **Apurv Mehta** +91- 8120109486

**Vishwajeet Lal** +91- 8871219578

**Shouvik Ghosh** +91- 9748991713

**Rakshanda Roy** +91- 8280320935