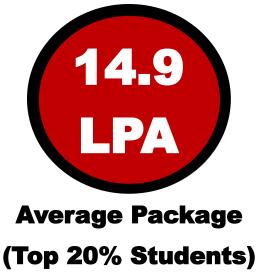

# PGDM - Healthcare Management Placement Report 2022



## Placement Highlights 2021-22







Average Package (Top 10% Students)





## **Healthcare Sector Final Placements 2020-21**



## **Summer Internship 2020-21**



INR 3,00,000 Highest Stipend

INR 63,305
Average Stipend

# Batch Demographics (Batch of 2020-22)

#### **Work Experience**



# Batch Demographics (Batch of 2021-23)

#### **Gender Diversity**



#### **Work Experience**



### Academic Background 2020-22

### **Academic Background 2021-23**





## **Prominent First Time Recruiters**































## **Strengthened Recruiters**

Johnson Johnson





















































## **Contact**



### **Placement Chair**

**Dr. Kheya Furtado** 

kheyafurtado@gim.ac.in Placement.hcm@gim.ac.in

#### **PLACEMENT COORDINATORS 2021-23**



Ashwin Menon +91- 9567547822

**Sejal Nikam** +91- 9082775960 **Apurv Mehta** +