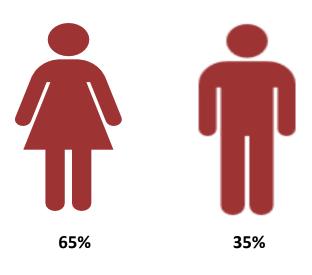

# PGDM - Healthcare Management Placement Report 2022



## Placement Highlights 2021-22







Average Package (Top 10% Students)





## **Healthcare Sector Final Placements 2020-21**



## **Summer Internship 2020-21**



INR 3,00,000 Highest Stipend

INR 63,305
Average Stipend

# Batch Demographics (Batch of 2020-22)

#### **Work Experience**



# Batch Demographics (Batch of 2021-23)

#### **Gender Diversity**



#### **Work Experience**



### Academic Background 2020-22

### **Academic Background 2021-23**





## **Prominent First Time Recruiters**































## **Strengthened Recruiters**

Johnson Johnson





















































## **Contact**



### **Placement Chair**

**Dr. Kheya Furtado** 

kheyafurtado@gim.ac.in Placement.hcm@gim.ac.in

#### **PLACEMENT COORDINATORS 2021-23**



Ashwin Menon +91- 9567547822

**Sejal Nikam** +91- 9082775960 **Apurv Mehta** +91- 8120109486

**Vishwajeet Lal** +91- 8871219578

**Shouvik Ghosh** +91- 9748991713

**Rakshanda Roy** +91- 8280320935