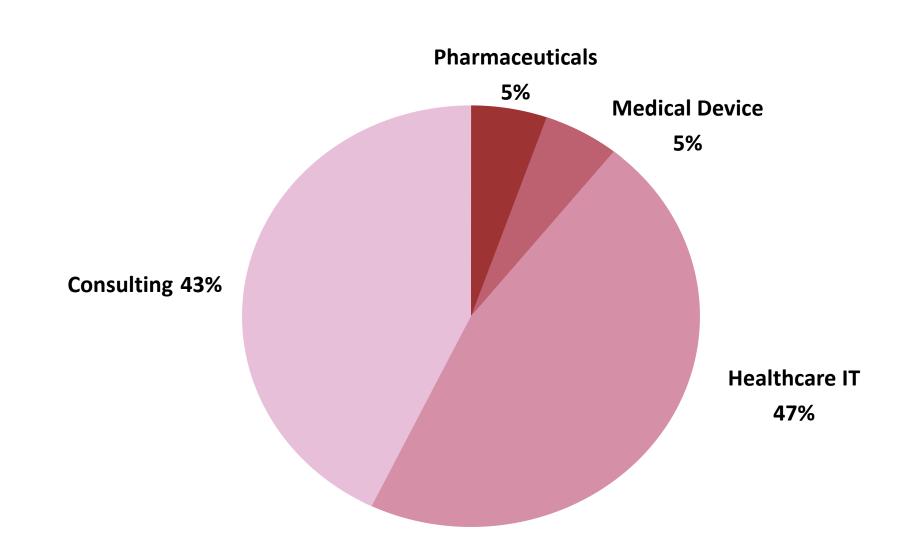

# PGDM - Healthcare Management Placement Report 2022



## Placement Highlights 2021-22







Average Package (Top 10% Students)





## **Healthcare Sector Final Placements 2020-21**



## **Summer Internship 2020-21**



INR 3,00,000 Highest Stipend

INR 63,305
Average Stipend

# Batch Demographics (Batch of 2020-22)

#### **Work Experience**



# Batch Demographics (Batch of 2021-23)

#### **Gender Diversity**



#### **Work Experience**



### Academic Background 2020-22

### **Academic Background 2021-23**





## **Prominent First Time Recruiters**































## **Strengthened Recruiters**

Johnson Johnson





















































## **Contact**



### **Placement Chair**

**Dr. Kheya Furtado** 

kheyafurtado@gim.ac.in Placement.hcm@gim.ac.in

#### **PLACEMENT COORDINATORS 2021-23**



Ashwin Menon +91- 9567547822

**Sejal Nikam** +91- 9082775960 **Apurv Mehta** +91- 8120109486

**Vishwajeet Lal** +91- 8871219578

**S