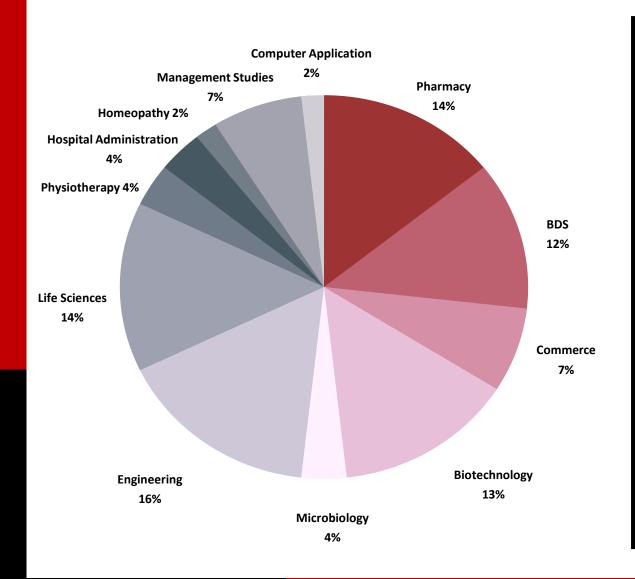

# PGDM - Healthcare Management Placement Report 2022



## Placement Highlights 2021-22







Average Package (Top 10% Students)





## **Healthcare Sector Final Placements 2020-21**



## **Summer Internship 2020-21**



INR 3,00,000 Highest Stipend

INR 63,305
Average Stipend

# Batch Demographics (Batch of 2020-22)

#### **Work Experience**



# Batch Demographics (Batch of 2021-23)

#### **Gender Diversity**



#### **Work Experience**



### Academic Background 2020-22

### **Academic Background 2021-23**





## **Prominent First Time Recruiters**































## **Strengthened Recruiters**

Johnson Johnson





















































## **Contact**



### **Placement Chair**

**Dr. Kheya Furtado** 

kheyafurtado@gim.ac.in Placement.hcm@gim.ac.in

#### **PLACEMENT COORDINATORS 2021-23**



Ashwin Menon +91- 9567547822

**Sejal Nikam** +91- 9082775960 **Apurv Mehta** +91- 8120109486

**Vishwajeet Lal** +91- 8871219578

**Shouvik Ghosh** +91- 9748991713

**Rakshanda Roy** +91- 8280320935