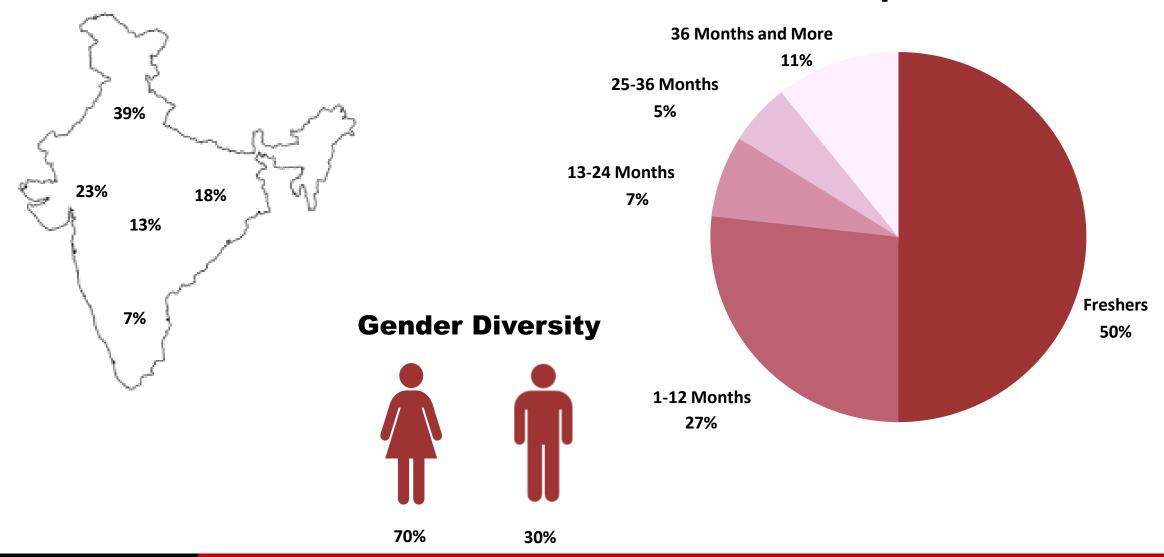

# Batch Demographics (Batch of 2020-22)

#### **Work Experience**

#### **Gender Diversity**