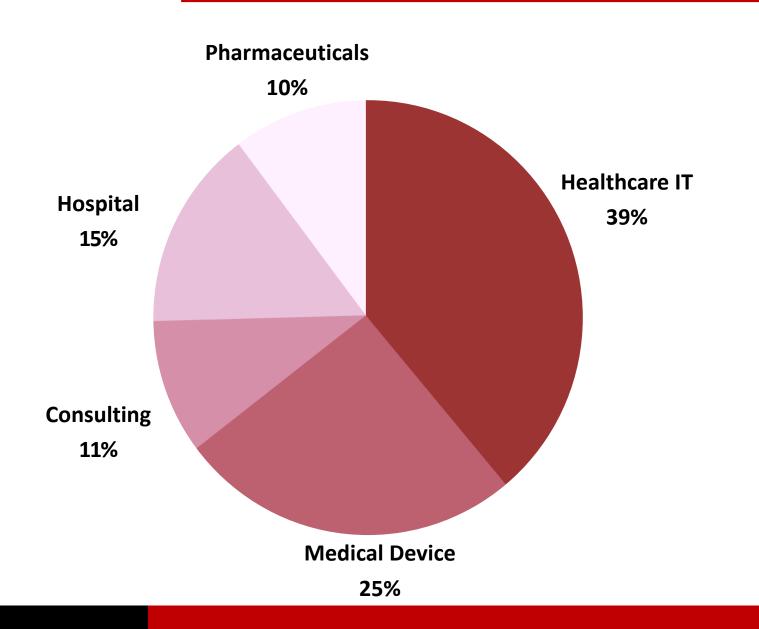

## **Summer Internship 2020-21**

INR 3,00,000 Highest Stipend

INR 63,305
Average Stipend