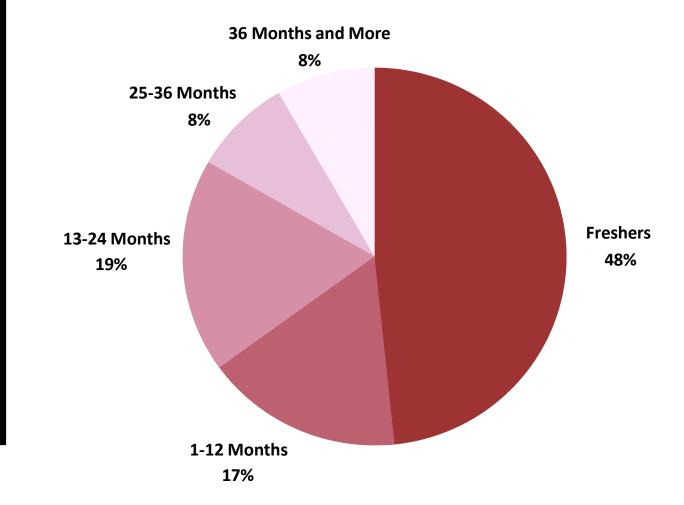

# PGDM - Healthcare Management Placement Report 2022



## Placement Highlights 2021-22







Average Package (Top 10% Students)





## **Healthcare Sector Final Placements 2020-21**



## **Summer Internship 2020-21**



INR 3,00,000 Highest Stipend

INR 63,305
Average Stipend

# Batch Demographics (Batch of 2020-22)

#### **Work Experience**



# Batch Demographics (Batch of 2021-23)

#### **Gender Diversity**



#### **Work Experience**



### Academic Background 2020-22

### **Academic Background 2021-23**





## **Prominent First Time Recruiters**































## **Strengthened Recruiters**

Johnson Johnson





















































## **Contact**



### **Placement Chair**

**Dr. Kheya Furtado** 

kheyafurtado@gim.ac.in Placement.hcm@gim.ac.in

#### **PLACEMENT COORDINATORS 2021-23**



Ashwin Menon +91- 9567547822

**Sejal Nikam** +91- 9082775960 **Apurv Mehta** +91- 8120109486

**Vishwajeet Lal** +91- 8871219578

**Shouvik Ghosh** +91- 9748991713

**Rakshanda Roy** +91- 8280320935