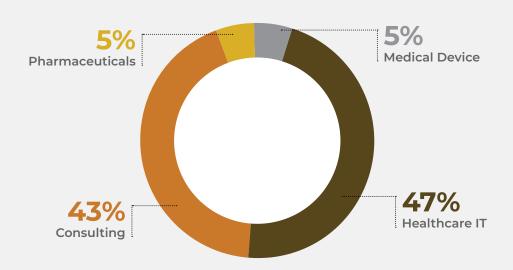

### Placement Highlights 2020-22

26 LPA Highest Package

10.4 LPA Average Package

17.2 LPA Average Package (Top 10% Students)

14.9 LPA Average Package (Top 20% Students)

### Healthcare Sector Final Placements 2020-22





# Summer Internship Batch 2021-23



INR 3,00,000 Highest Stipend

INR 63,305

**Average Stipend** 



### **Batch Demographics**

(Batch of 2020-22)



### **Gender Diversity**





### Work Experience





## **Batch Demographics**

(Batch of 2021-23)

### **Gender Diversity**





### Work Experience





### Academic Background 2020-22



### Academic Background 2021-23



#### **Prominent First Time Recruiters**































#### **Strengthened Recruiters**



















































### Contact

#### Placement Chair



#### **Shawnn Coutinho**

- Shawnn.coutinho@gim.ac.in
- placement.hcm@gim.ac.in
- **(** +91- 98197 89207

### Placement Coordinators 2022-23



Ashwin Menon • +91- 9567547822



Apurv Mehta • +91-8120109486



Shouvik Ghosh