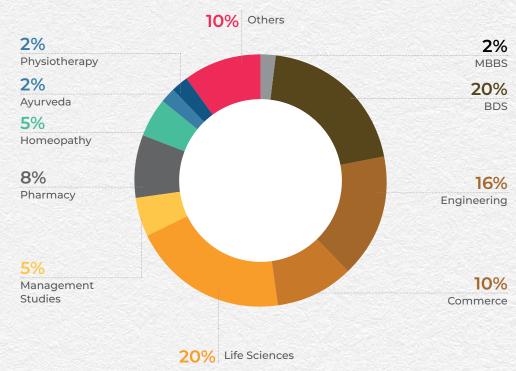

### Placement Highlights 2020-22

26 LPA Highest Package

10.4 LPA Average Package

17.2 LPA Average Package (Top 10% Students)

14.9 LPA Average Package (Top 20% Students)

### Healthcare Sector Final Placements 2020-22





# Summer Internship Batch 2021-23



INR 3,00,000 Highest Stipend

INR 63,305

**Average Stipend** 



### **Batch Demographics**

(Batch of 2020-22)



### **Gender Diversity**





### Work Experience





## **Batch Demographics**

(Batch of 2021-23)

### **Gender Diversity**





### Work Experience





### Academic Background 2020-22



### Academic Background 2021-23



#### **Prominent First Time Recruiters**































#### **Strengthened Recruiters**



















































### Contact

#### Placement Chair



#### **Shawnn Coutinho**

- Shawnn.coutinho@gim.ac.in
- placement.hcm@gim.ac.in
- **(** +91- 98197 89207

### Placement Coordinators 2022-23



Ashwin Menon • +91- 9567547822



Apurv Mehta • +91-8120109486



Shouvik Ghosh • +91- 9748991713



Sejal Nikam © +91- 9082775960



Vishwajeet Lal © +91- 8871219578



Rakshanda Roy • +91- 8280320935



#### Goa Institute of Management

Poriem, Sattari, Sanquelim, Goa - 403505 website : www.gim.ac.in