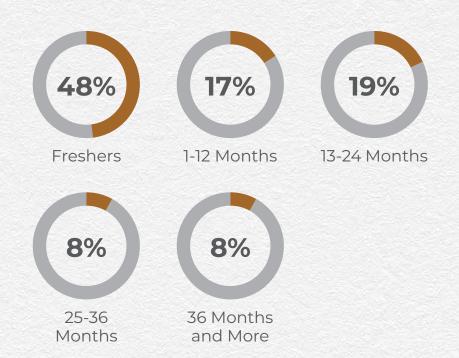

### Placement Highlights 2020-22

26 LPA Highest Package

10.4 LPA Average Package

17.2 LPA Average Package (Top 10% Students)

14.9 LPA Average Package (Top 20% Students)

### Healthcare Sector Final Placements 2020-22





# Summer Internship Batch 2021-23



INR 3,00,000 Highest Stipend

INR 63,305

**Average Stipend** 



### **Batch Demographics**

(Batch of 2020-22)



### **Gender Diversity**





### Work Experience





## **Batch Demographics**

(Batch of 2021-23)

### **Gender Diversity**





### Work Experience





### Academic Background 2020-22



### Academic Background 2021-23



#### **Prominent First Time Recruiters**































#### **Strengthened Recruiters**



















































### Contact

#### Placement Chair



#### **Shawnn Coutinho**

- Shawnn.coutinho@gim.ac.in
- placement.hcm@gim.ac.in
- **(** +91- 98197 89207

### Placement Coordinators 2022-23



Ashwin Menon • +91- 9567547822



Apurv Mehta • +91-8120109486



Shouvik Ghosh • +91- 9748991713



Sejal Nikam © +91- 9082775960



Vishwajeet Lal © +91- 8871219578



Rakshanda Roy • +91- 8280320935



#### Goa Institute of Management

Poriem, Sattari, Sanquelim, Goa - 403505 website : www.gim.ac.in