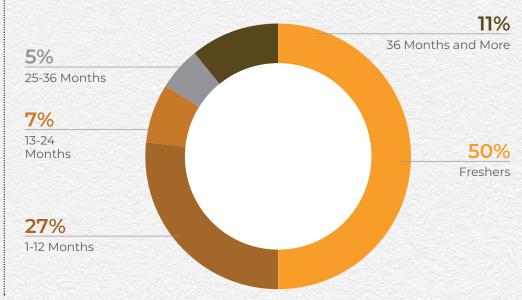

### Placement Highlights 2020-22

26 LPA Highest Package

10.4 LPA Average Package

17.2 LPA Average Package (Top 10% Students)

14.9 LPA Average Package (Top 20% Students)

### Healthcare Sector Final Placements 2020-22





# Summer Internship Batch 2021-23



INR 3,00,000 Highest Stipend

INR 63,305

**Average Stipend** 



### **Batch Demographics**

(Batch of 2020-22)



### **Gender Diversity**





### Work Experience





## **Batch Demographics**

(Batch of 2021-23)

### **Gender Diversity**





### Work Experience





### Academic Background 2020-22



### Academic Background 2021-23



#### **Prominent First Time Recruiters**































#### **Strengthened Recruiters**



















































### Contact

#### Placement Chair



#### **Shawnn Coutinho**

- Shawnn.coutinho@gim.ac.in
- placement.hcm@gim.ac.in
- **(** +91- 98197 89207

### Placement Coordinators 2022-23



Ashwin Menon • +91- 9567547822



Apurv Mehta • +91-8120109486



Shouvik Ghosh • +91- 9748991713



Sejal Nikam © +91- 9082775960



Vishwajeet Lal © +91- 8871219578



Rakshanda Roy • +91- 8280320935



#### Goa Institute of Management

Poriem, Sattari, Sanquelim, Goa - 403505 website