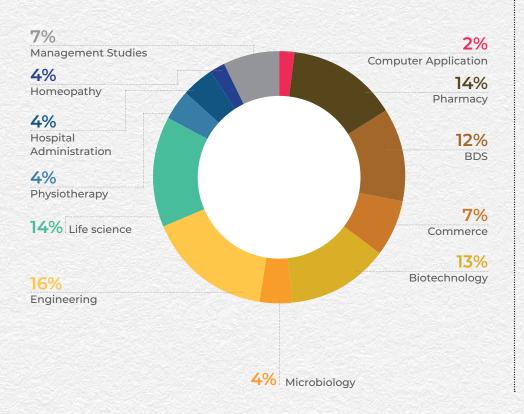

### Placement Highlights 2020-22

26 LPA Highest Package

10.4 LPA Average Package

17.2 LPA Average Package (Top 10% Students)

14.9 LPA Average Package (Top 20% Students)

### Healthcare Sector Final Placements 2020-22





# Summer Internship Batch 2021-23



INR 3,00,000 Highest Stipend

INR 63,305

**Average Stipend** 



### **Batch Demographics**

(Batch of 2020-22)



### **Gender Diversity**





### Work Experience





## **Batch Demographics**

(Batch of 2021-23)

### **Gender Diversity**





### Work Experience





### Academic Background 2020-22



### Academic Background 2021-23



#### **Prominent First Time Recruiters**































#### **Strengthened Recruiters**



















































### Contact

#### Placement Chair



#### **Shawnn Coutinho**

- Shawnn.coutinho@gim.ac.in
- placement.hcm@gim.ac.in
- **(** +91- 98197 89207

### Placement Coordinators 2022-23



Ashwin Menon • +91- 9567547822



Apurv Mehta • +91-8120109486



Shouvik Ghosh • +91- 9748991713



Sejal Nikam © +91- 9082775960



Vishwajeet Lal © +91- 8871219578



Rakshanda Roy • +91- 8280320935



#### Goa Institute of Management

Poriem, Sattari, Sanquelim, Goa - 403505 website : www.gim.ac.in