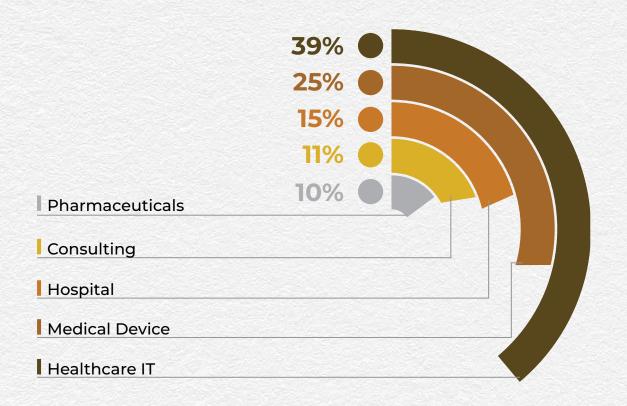

### Placement Highlights 2020-22

26 LPA Highest Package

10.4 LPA Average Package

17.2 LPA Average Package (Top 10% Students)

14.9 LPA Average Package (Top 20% Students)

### Healthcare Sector Final Placements 2020-22





# Summer Internship Batch 2021-23



INR 3,00,000 Highest Stipend

INR 63,305

**Average Stipend** 



### **Batch Demographics**

(Batch of 2020-22)



### **Gender Diversity**





### Work Experience





## **Batch Demographics**

(Batch of 2021-23)

### **Gender Diversity**





### Work Experience





### Academic Background 2020-22



### Academic Background 2021-23



#### **Prominent First Time Recruiters**































#### **Strengthened Recruiters**



















































### Contact

#### Placement Chair



#### **Shawnn Coutinho**

- Shawnn.coutinho@gim.ac.in
- placement.hcm@gim.ac.in
- **(** +91- 98197 89207

### Placement Coordinators 2022-23



Ashwin Menon • +91- 9567547822



Apurv Mehta • +91-8120109486



Shouvik Ghosh • +91- 9748991713



Sejal Nikam © +91