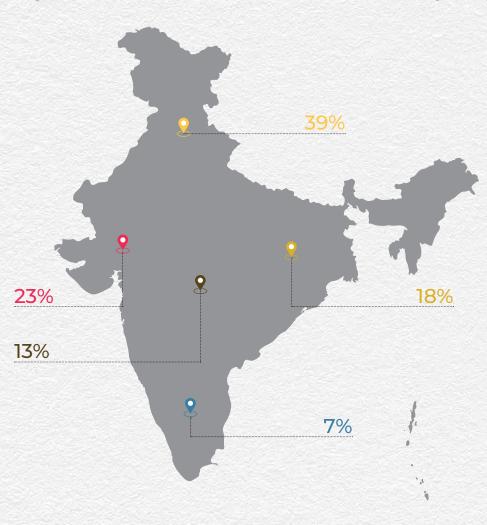

### Placement Highlights 2020-22

26 LPA Highest Package

10.4 LPA Average Package

17.2 LPA Average Package (Top 10% Students)

14.9 LPA Average Package (Top 20% Students)

### Healthcare Sector Final Placements 2020-22





# Summer Internship Batch 2021-23



INR 3,00,000 Highest Stipend

INR 63,305

**Average Stipend** 



### **Batch Demographics**

(Batch of 2020-22)



### **Gender Diversity**





### Work Experience





## **Batch Demographics**

(Batch of 2021-23)

### **Gender Diversity**





### Work Experience





### Academic Background 2020-22



### Academic Background 2021-23



#### **Prominent First Time Recruiters**































#### **Strengthened Recruiters**



















































### Contact

#### Placement Chair



#### **Shawnn Coutinho**

- Shawnn.coutinho@gim.ac.in
- placement.hcm@gim.ac.in
- **(** +91- 98197 89207

### Placement Coordinators 2022-23



Ashwin Menon • +91- 9567547822



Apurv Mehta • +91-8120109486



Shouvik Ghosh • +91- 9748991713



Sejal Nikam © +91- 9082775960



Vishwajeet Lal © +91- 8871219578



Rakshanda Roy • +91- 8280320935



#### Goa Institute of Managem