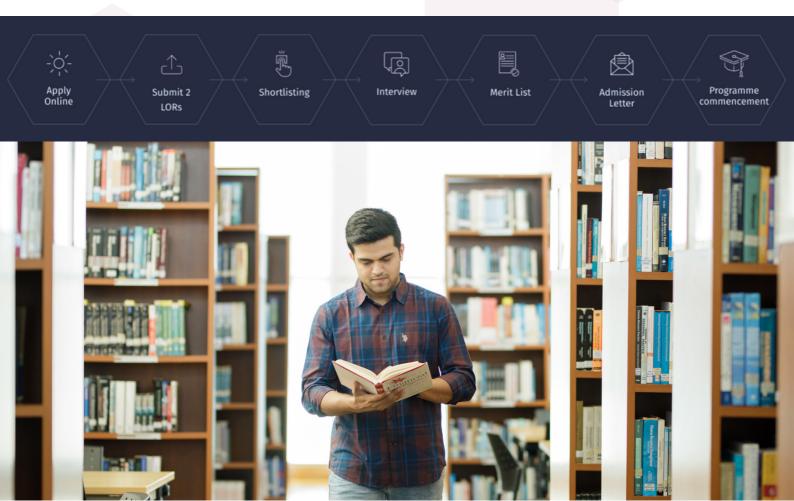

#### Admission form & indication of research interest

Applicant needs to complete and submit the online FPM application form along with a statement of purpose and a brief research proposal. Application Fees: Rs. 1500/- + GST (18%)

#### Guidelines for SOP

Can include your background, your reasons for pursuing FPM at GIM, and your career goals. Should also include your initial research proposal - stating a research problem worth investigating in the given time frame, your motivation to select it, the methodology you would use to address it, and the potential contribution it would make to the larger body of research.

#### Letter of Recommendation

The application requires two letters of recommendation. The recommenders can email their recommendations directly to the mail id: fpm@gim.ac.in, mentioning the candidate name in the subject line.

### • Consulting Experience

Individuals with experience in managing funded public and private projects, etc.

Based on the Statement of the Purpose, research proposal, evaluation of past academic performance, research interest and relevant work experience, candidates will be called for an interview for final selection. Interviews would be conducted online.