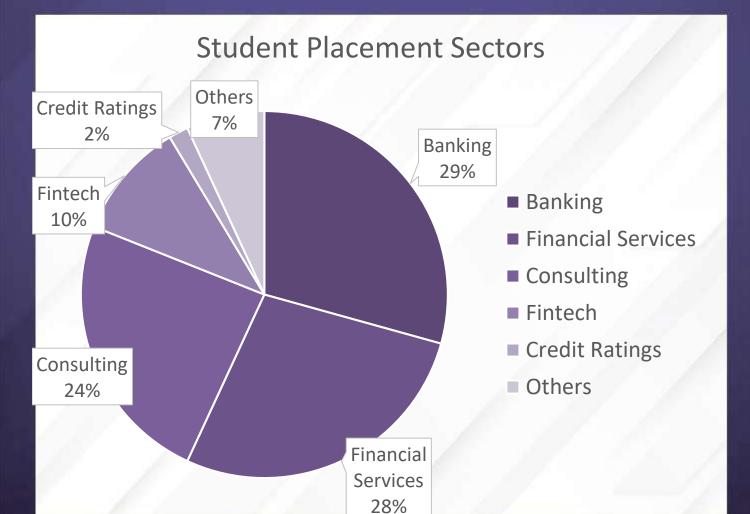

oss the spectrum of diverse categories within the Moreover, a five-month Summer Internship ensures adequate exposure to corporate practices, particularly in finance, to get them industry-ready."

#### **PLACEMENT STATS**















# BATCH OF 2021 - 2023 ACHIEVES 100% PLACEMENTS



#### **BATCH SIZE**

**Total Number Of Students** 



**57** 

# **GENDER DIVERSITY**

Female

Male





### STUDENT PLACEMENT SECTORS















#### **ACADEMIC BACKGROUND**



#### **PROFESSIONAL BACKGROUND**



#### **COMPANIES VISITED**



JPMORGAN CHASE & CO.



Morgan Stanley





Count on us



























Deloitte.

DE Shaw & Co



#### **SUMMER INTERNSHIP STATS**













\*All values in INR per month



**BATCH SIZE** 

**Total Number Of Students** 



**60** 



Female Male





#### **ACADEMIC BACKGROUND**







#### **COMPANIES VISITED**



JPMORGAN CHASE & CO.



























**Arcesium** 





**THANK YOU!**