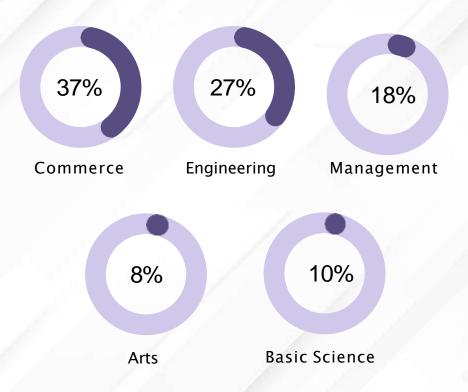

gories within the Moreover, a five-month Summer Internship ensures adequate exposure to corporate practices, particularly in finance, to get them industry-ready."

#### **PLACEMENT STATS**















# BATCH OF 2021 - 2023 ACHIEVES 100% PLACEMENTS



#### **BATCH SIZE**

**Total Number Of Students** 



**57** 

# **GENDER DIVERSITY**

Female

Male





### STUDENT PLACEMENT SECTORS















#### **ACADEMIC BACKGROUND**



#### **PROFESSIONAL BACKGROUND**



#### **COMPANIES VISITED**



JPMORGAN CHASE & CO.



Morgan Stanley





Count on us



























Deloitte.

DE Shaw & Co



#### **SUMMER INTERNSHIP STATS**













\*All values in INR per month



**BATCH SIZE** 

**Total Number Of Students** 



**60** 



Female Male





#### **ACADEMIC BACKGROUND**







#### **COMPANIES VISITED**



JPMORGAN CHASE & CO.



























**Arcesium** 





**THANK YOU!**