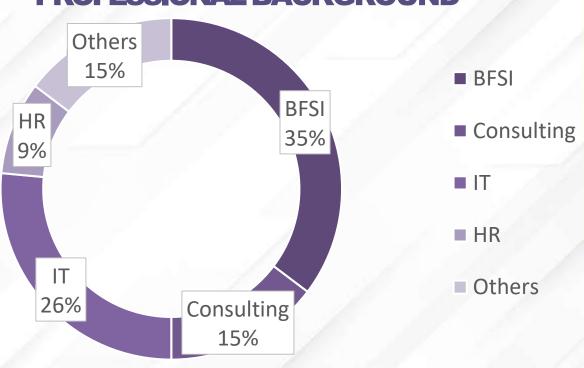

es within the Moreover, a five-month Summer Internship ensures adequate exposure to corporate practices, particularly in finance, to get them industry-ready."

#### **PLACEMENT STATS**















# BATCH OF 2021 - 2023 ACHIEVES 100% PLACEMENTS



#### **BATCH SIZE**

**Total Number Of Students** 



**57** 

# **GENDER DIVERSITY**

Female

Male





### STUDENT PLACEMENT SECTORS















#### **ACADEMIC BACKGROUND**



#### **PROFESSIONAL BACKGROUND**



#### **COMPANIES VISITED**



JPMORGAN CHASE & CO.



Morgan Stanley





Count on us



























Deloitte.

DE Shaw & Co



#### **SUMMER INTERNSHIP STATS**













\*All values in INR per month



**BATCH SIZE** 

**Total Number Of Students** 



**60** 



Female Male





#### **ACADEMIC BACKGROUND**







#### **COMPANIES VISITED**



JPMORGAN CHASE & CO.



























**Arcesium** 





**THANK YOU!**