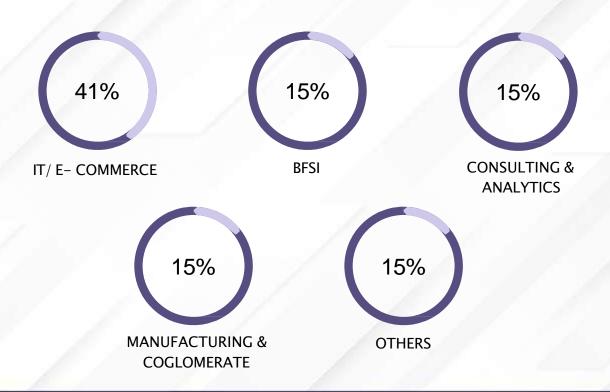

tudent participation in events and programmes to help them gain industry exposure. "Aspire", is a series that brings in thought leaders, industry experts, and professionals from all across geographies to share their experience lessons with our students. It also helps build strong partnerships across the spectrum of diverse categories within the Moreover, a five-month Summer Internship ensures adequate exposure to corporate practices, particularly in finance, to get them industry-ready."

#### **PLACEMENT STATS**















# BATCH OF 2021 - 2023 ACHIEVES 100% PLACEMENTS



#### **BATCH SIZE**

**Total Number Of Students** 



**57** 

# **GENDER DIVERSITY**

Female

Male





### STUDENT PLACEMENT SECTORS















#### **ACADEMIC BACKGROUND**



#### **PROFESSIONAL BACKGROUND**



#### **COMPANIES VISITED**



JPMORGAN CHASE & CO.



Morgan Stanley





Count on us



























Deloitte.

DE Shaw & Co



#### **SUMMER INTERNSHIP STATS**













\*All values in INR per month



**BATCH SIZE** 

**Total Number Of Students** 



**60** 



Female Male





#### **ACADEMIC BACKGROUND**







#### **COMPANIES VISITED**



JPMORGAN CHASE & CO.



























**Arcesium** 





**THANK YOU!**