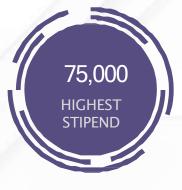

#### **SUMMER INTERNSHIP STATS**

\*All values in INR per month

**BATCH SIZE** 

**Total Number Of Students** 

**60** 

Female Male