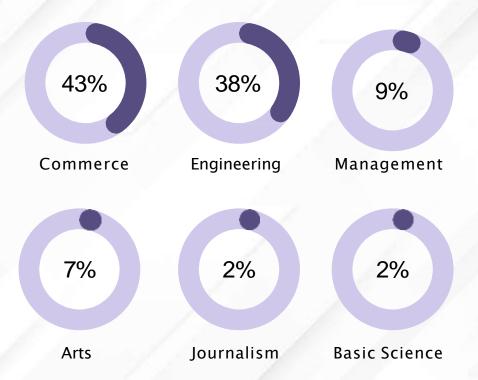

, and much more. We also encourage student participation in events and programmes to help them gain industry exposure. "Aspire", is a series that brings in thought leaders, industry experts, and professionals from all across geographies to share their experience lessons with our students. It also helps build strong partnerships across the spectrum of diverse categories within the Moreover, a five-month Summer Internship ensures adequate exposure to corporate practices, particularly in finance, to get them industry-ready."

#### **PLACEMENT STATS**















# BATCH OF 2021 - 2023 ACHIEVES 100% PLACEMENTS



#### **BATCH SIZE**

**Total Number Of Students** 



**57** 

# **GENDER DIVERSITY**

Female

Male





### STUDENT PLACEMENT SECTORS















#### **ACADEMIC BACKGROUND**



#### **PROFESSIONAL BACKGROUND**



#### **COMPANIES VISITED**



JPMORGAN CHASE & CO.



Morgan Stanley





Count on us



























Deloitte.

DE Shaw & Co



#### **SUMMER INTERNSHIP STATS**













\*All values in INR per month



**BATCH SIZE** 

**Total Number Of Students** 



**60** 



Female Male





#### **ACADEMIC BACKGROUND**







#### **COMPANIES VISITED**



JPMORGAN CHASE & CO.



























**Arcesium** 





**THANK YOU!**