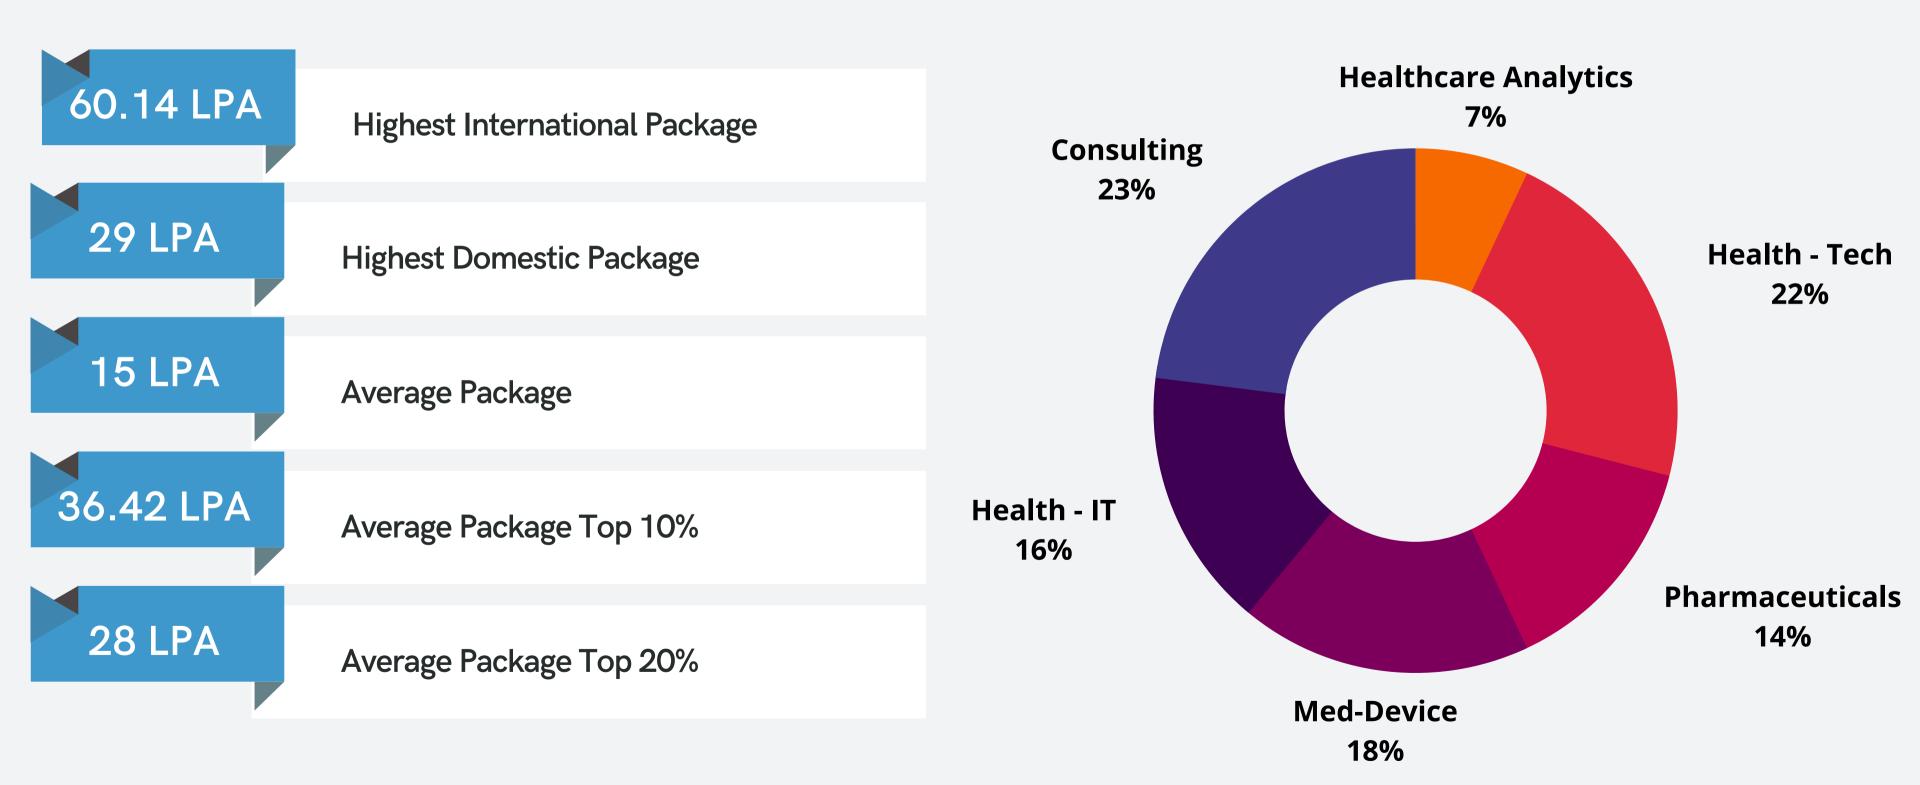

ife assignments. We are enthusiastic about the Industry Connect initiative. We are looking forward to have a mutually beneficial collaboration with organizations such as yours, through multilateral ties such as placements, summer internships, guest lectures (Masterclass- HCM), industry seminars and other initiatives that facilitate student learning and education. Goa Institute of Management will be pleased to associate with your organization and we look forward to building a strong relationship.

100 YEARS OF

### **ABOUT PGDM- HCM**





2 Year Full Time Program



Peer Learning



Social Sensitization  $\overline{}$ 

Industry

Experienced Faculty



**Health Care Management** 

Student Driven Campus



**Domain Focused** Program



9

Industry Connections

## Robust Placements 2021-23





## Summer Internship 2022-23







### **Highest Stipend - INR 3,00,000**

### **Average Stipend - INR 81,765**

## Batch of 2022-24







#### Academic Background 2022-24











### **Strengthened Recruiters**





HCL















#### CitiusTech Cognizant

### indegene Johnson Johnson

### nephroplus dialysis made easy dialysis made easy dialysis made easy dialysis made easy

# ZS

### Contact



### **Placement Chair**

Shawnn Coutinho

shawnncoutinho@gim.ac.in placement.hcm@gim.ac.in



**Risabh Dilip Shah** +91-9833201294

Keshvi Bhandari +91-9873624033

#### **PLACEMENT COORDINATORS 2023-24**

Mohammad Tahir Riaz +91- 8050292613

> Nikunj Sonthalia +91-9430777777

Anantha Gopidesi +91-9620327032

Shradha Thakur +91-8264920703