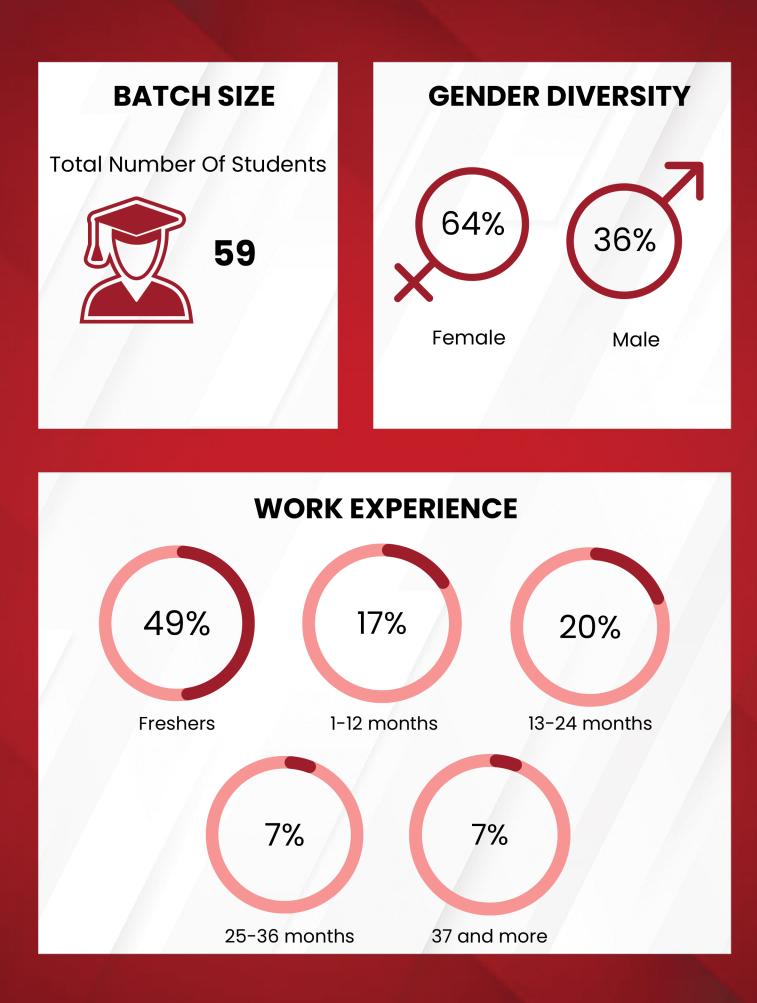

at GIM (Healthcare Management) amidst the increasingly volatile economic scenario stand testimony to the faith shown by industry stalwarts in its students, and faculty. Our recruiters pedagogy entrusted their faith in the quality of talent by opening many coveted roles of Brand Management, Consulting and **Business** Development amongst others. The pinnacle of the placement was International the Placement for the students which is itself an important landmark for the institute. The average salary also grew by fifty percent which is quite a feat. The placement season also received an overwhelming response from first time recruiters across various sectors of Consulting, Medical Devices and Pharma.

#### PGDM-HCM BATCH OF 2021-2023 ACHIEVES 100% PLACEMENTS



#### **ACADEMIC BACKGROUND**







#### **ROLES OFFERED BY RECRUITERS**



CONSULTING



**BUSINESS DEVELOPMENT** 



**BRAND MANAGEMENT** 



MANAGEMENT TRAINEE

#### PGDM-HCM BATCH OF 2022-2024 ACHIEVES **100% SUMMER INTERNSHIP PLACEMENTS**



#### **TOP RECRUITERS**



BAIN & COMPANY



### stryker









## PGDM

### HEALTHCARE MANAGEMENT PLACEMENT REPORT 2023-2024

### YEARS OF HCM

### **MESSAGE FROM PLACEMENT CHAIR**

#### **Prof. Shawnn Coutinho** Placement Chair, Goa Institute of Management



Goa Institute of Management has emerged as a leading B-School in India providing best in class management education, delivered using effective B-School pedagogy. At GIM, we believe in nurturing future leaders by providing them operative, practical and theoretical exposure about the industry. GIM has established its stro