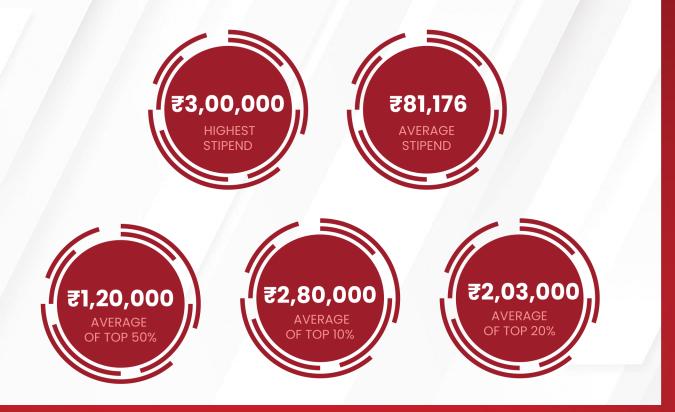

## Summer Internship 2022-23

### **Highest Stipend - INR 3,00,000**

### **Average Stipend - INR 81,765**