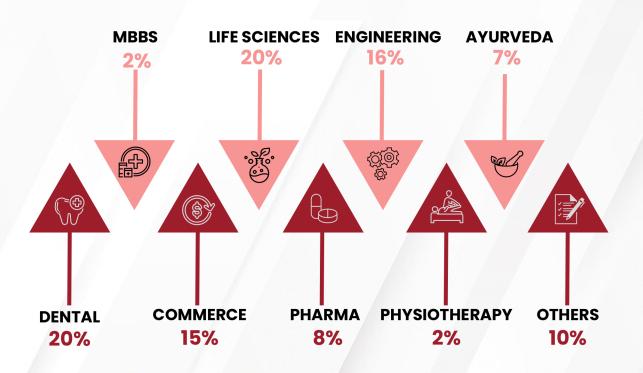

ts at GIM (Healthcare Management) amidst the increasingly volatile economic scenario stand testimony to the faith shown by industry stalwarts in its students, and faculty. Our recruiters pedagogy entrusted their faith in the quality of talent by opening many coveted roles of Brand Management, Consulting and **Business** Development amongst others. The pinnacle of the placement was International the Placement for the students which is itself an important landmark for the institute. The average salary also grew by fifty percent which is quite a feat. The placement season also received an overwhelming response from first time recruiters across various sectors of Consulting, Medical Devices and Pharma.

#### PGDM-HCM BATCH OF 2021-2023 ACHIEVES 100% PLACEMENTS



#### **ACADEMIC BACKGROUND**







#### **ROLES OFFERED BY RECRUITERS**



CONSULTING



**BUSINESS DEVELOPMENT** 



**BRAND MANAGEMENT** 



MANAGEMENT TRAINEE

#### PGDM-HCM BATCH OF 2022-2024 ACHIEVES **100% SUMMER INTERNSHIP PLACEMENTS**



#### **TOP RECRUITERS**



BAIN & COMPANY



### stryker









## PGDM

### HEALTHCARE MANAGEMENT PLACEMENT REPORT 2023-2024

### YEARS OF HCM

### **MESSAGE FROM PLACEMENT CHAIR**

#### **Prof. Shawnn Coutinho** Placement Chair, Goa Institute of Management



Goa Institute of Management has emerged as a leading B-School in India providing best in class management education, delivered using effective B-School pedagogy. At GIM, we believe in nurturing future leaders by providing them operative, practical and theoretical exposure about the industry. GIM has established its st