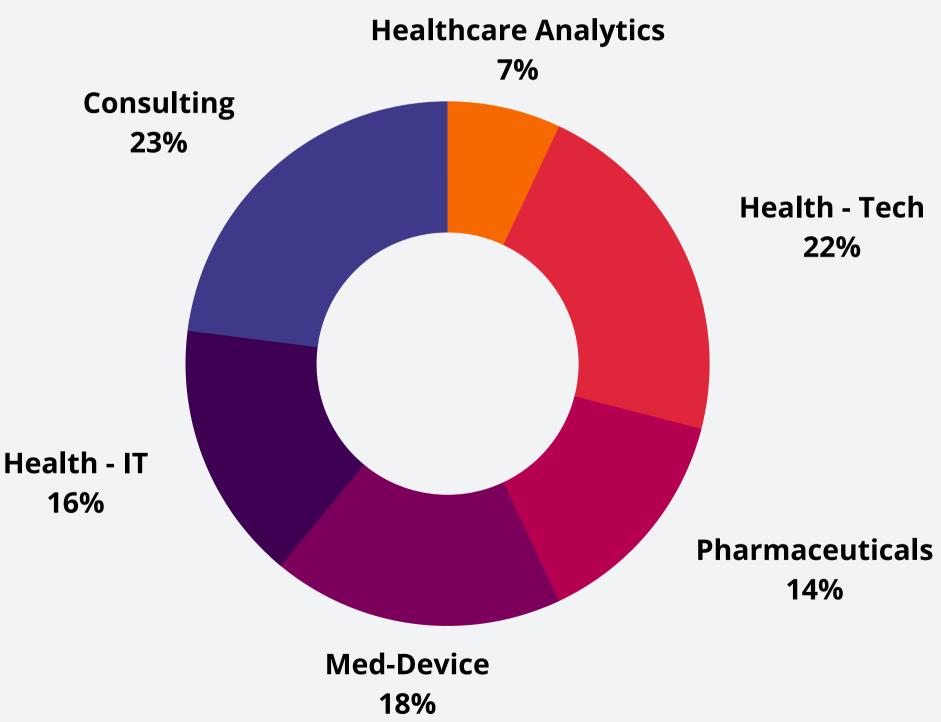

tic, sincere, showing a high-octane willingness to learn and always up for difficult life assignments. We are enthusiastic about the Industry Connect initiative. We are looking forward to have a mutually beneficial collaboration with organizations such as yours, through multilateral ties such as placements, summer internships, guest lectures (Masterclass- HCM), industry seminars and other initiatives that facilitate student learning and education. Goa Institute of Management will be pleased to associate with your organization and we look forward to building a strong relationship.





2 Year Full Time Program



Peer Learning



Social Sensitization



Industry
Experienced Faculty



Student Driven
Campus



Domain Focused Program



Industry Connections



## Robust Placements 2021-23





# Summer Internship 2022-23





**Highest Stipend - INR 3,00,000** 

**Average Stipend - INR 81,765** 

## Batch of 2022-24



### **Work Experience**



#### Academic Background 2022-24



### **Prominent First Time Recruiters**





































### **Strengthened Recruiters**





































### Contact



**Placement Chair** 

Shawnn Coutinho

shawnncoutinho@gim.ac.in placement.hcm@gim.ac.in

#### **PLACEMENT COORDINATORS 2023-24**



Risabh Dilip Shah +91- 9833201294

**Keshvi Bhandari** +91- 9873624033

Mohammad Tahir Riaz +91- 8050292613

> Nikunj Sonthalia +91- 9430777777

**Anantha Gopidesi** +91- 9620327032

**Shradha Thakur** +91- 8264920703