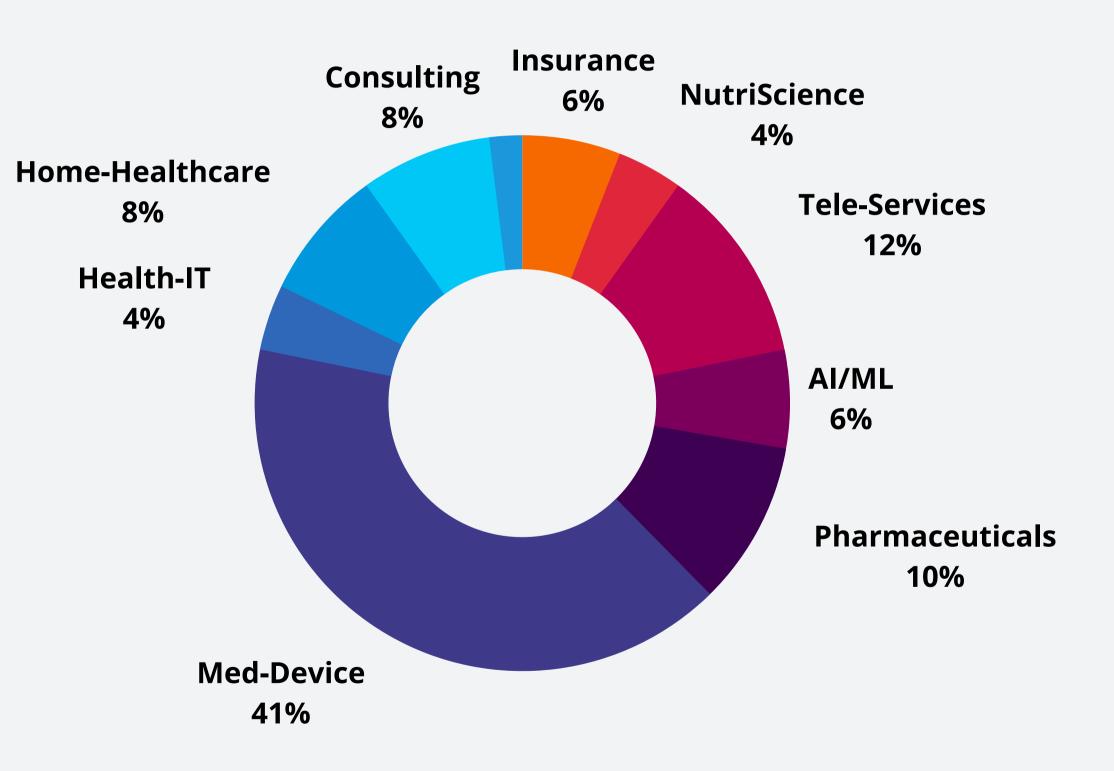

ne willingness to learn and always up for difficult life assignments. We are enthusiastic about the Industry Connect initiative. We are looking forward to have a mutually beneficial collaboration with organizations such as yours, through multilateral ties such as placements, summer internships, guest lectures (Masterclass- HCM), industry seminars and other initiatives that facilitate student learning and education. Goa Institute of Management will be pleased to associate with your organization and we look forward to building a strong relationship.





2 Year Full Time Program



Peer Learning



Social Sensitization



Industry
Experienced Faculty



Student Driven
Campus



Domain Focused Program



Industry Connections



## Robust Placements 2021-23





# Summer Internship 2022-23





**Highest Stipend - INR 3,00,000** 

**Average Stipend - INR 81,765** 

## Batch of 2022-24



### **Work Experience**



#### Academic Background 2022-24



### **Prominent First Time Recruiters**





































### **Strengthened Recruiters**





































### Contact



**Placement Chair** 

Shawnn Coutinho

shawnncoutinho@gim.ac.in placement.hcm@gim.ac.in

#### **PLACEMENT COORDINATORS 2023-24**



Risabh Dilip Shah +91- 9833201294

**Keshvi Bhandari** +91- 9873624033

Mohammad Tahir Riaz +91- 8050292613

> Nikunj Sonthalia +91- 9430777777

**Anantha Gopidesi** +91- 9620327032

**Shradha Thakur** +91- 8264920703