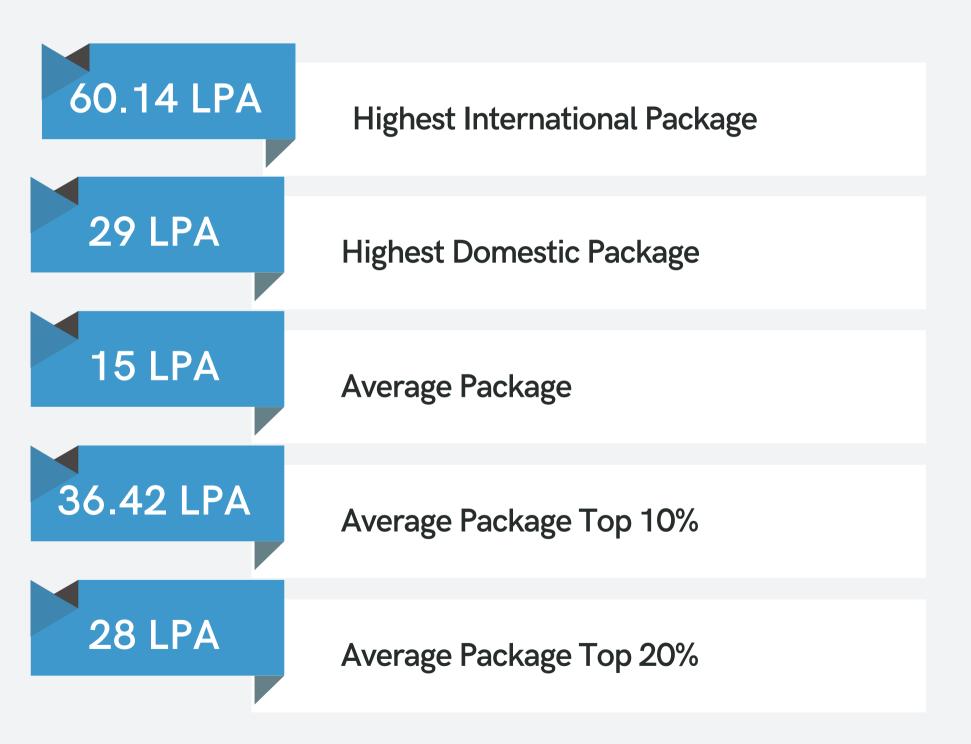

astic, sincere, showing a high-octane willingness to learn and always up for difficult life assignments. We are enthusiastic about the Industry Connect initiative. We are looking forward to have a mutually beneficial collaboration with organizations such as yours, through multilateral ties such as placements, summer internships, guest lectures (Masterclass- HCM), industry seminars and other initiatives that facilitate student learning and education. Goa Institute of Management will be pleased to associate with your organization and we look forward to building a strong relationship.





2 Year Full Time Program



Peer Learning



Social Sensitization



Industry
Experienced Faculty



Student Driven
Campus



Domain Focused Program



Industry Connections



## Robust Placements 2021-23





# Summer Internship 2022-23





**Highest Stipend - INR 3,00,000** 

**Average Stipend - INR 81,765** 

## Batch of 2022-24



### **Work Experience**



#### Academic Background 2022-24



### **Prominent First Time Recruiters**





































### **Strengthened Recruiters**





































### Contact



**Placement Chair** 

Shawnn Coutinho

shawnncoutinho@gim.ac.in placement.hcm@gim.ac.in

#### **PLACEMENT COORDINATORS 2023-24**



Risabh Dilip Shah +91- 9833201294

**Keshvi Bhandari** +91- 9873624033

Mohammad Tahir Riaz +91- 8050292613

> Nikunj Sonthalia +91- 9430777777

**Anantha Gopidesi** +91- 9620327032

**Shradha Thakur** +91- 8264920703