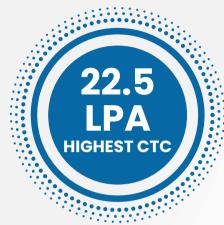

The BDA program was able to draw recruiters from the FMCG, Aerospace, Consulting, Banking, Manufacturing, Automobile amongst many other sectors. The Placement Team laboured hard to deliver, lucrative roles such as Business Analysts, Consultants, Data Scientists, Data Engineers, Financial Analysts among others and were able to deliver an average salary of 15.6 LPA.