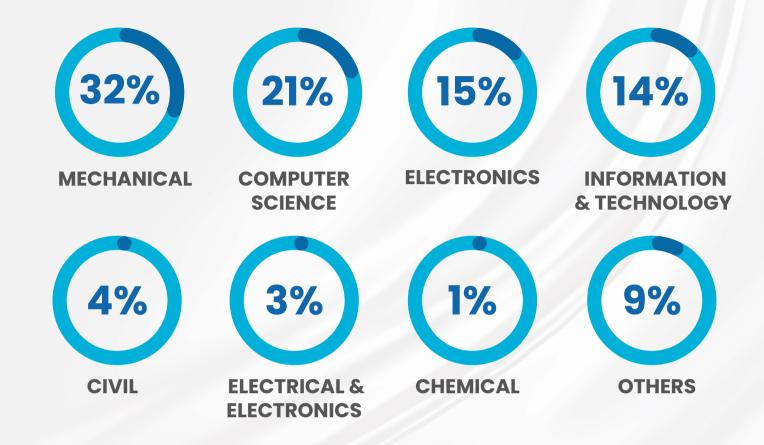

Business Analysts, Consultants, Data Scientists, Data Engineers, Financial Analysts among others and were able to deliver an average salary of 15.6 LPA.

The major recruiters for the BDA program included HSBC, Philips, JP Morgan Chase & Co, BNY Melon, Kelloggs amongst many others. The Summer Internship too saw a 100% with majority students availing 5 month internships which is the hall mark of the program. The demand for Analytics in poised to grow in the years ahead.

#### **BDA PLACEMENT SEASON HIGHLIGHTS**

**BATCH OF 2024** 













\*All values in INR



Total Number 116
Of Students



Number of 107
Students Placed

**BATCH PROFILE** 

**GENDER DIVERSITY** 



Female

(36 MEMBERS)



# **WORK EXPERIENCE**





#### **EDUCATIONAL BACKGROUND**



#### **ENGINEERING BIFURCATION**



## NON-ENGINEERING BIFURCATION



#### **MAJOR SECTORS**







**BANKING** 



CONSULTING



IT.



MANUFACTURING



**FMCG** 



**AEROSPACE** 



### **MAJOR ROLES**



DATA SCIENTIST



DATA ENGINEER



**BUSINESS ANALYST** 



MANAGEMENT TRAINEE



PRODUCT MANAGER/OWNER



FINANCIAL ANALYST



DATA ANALYST



**CONSULTANT** 

# MAJOR RECRUITERS

































#### **BDA SUMMER INTERNSHIP HIGHLIGHTS**

**BATCH OF 2025** 







\*All values in INR per month



Number of Companies that Visited Campus

61

#### PROMINENT RECRUITERS





JPMORGAN CHASE & CO.