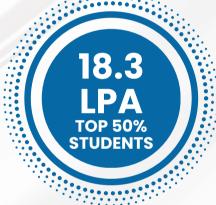

The BDA program was able to draw recruiters from the FMCG, Aerospace, Consulting, Banking, Manufacturing, Automobile amongst many other sectors. The Placement Team laboured hard to deliver, lucrative roles such as Business Analysts, Consultants, Data Scientists, Data Engineers, Financial Analysts among others and were able to deliver an average salary of 15.6 LPA.

#### **BDA PLACEMENT SEASON HIGHLIGHTS**

**BATCH OF 2024** 

\*All values in INR

Total Number 116
Of Students

Number of 107
Students Placed

**BATCH PROFILE** 

**GENDER DIVERSITY** 

Female