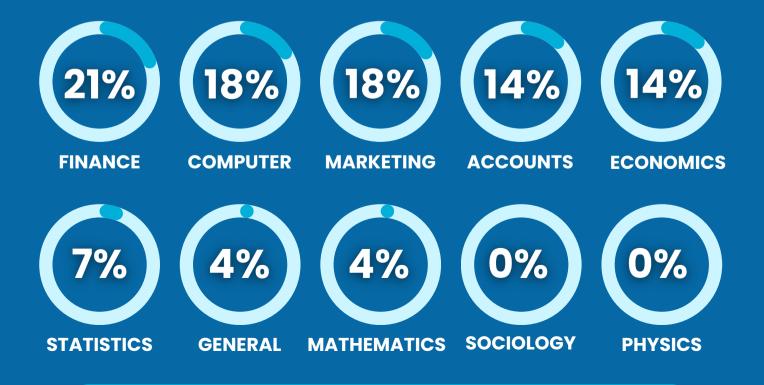

ata Scientists, Data Engineers, Financial Analysts among others and were able to deliver an average salary of 15.6 LPA.

The major recruiters for the BDA program included HSBC, Philips, JP Morgan Chase & Co, BNY Melon, Kelloggs amongst many others. The Summer Internship too saw a 100% with majority students availing 5 month internships which is the hall mark of the program. The demand for Analytics in poised to grow in the years ahead.

#### **BDA PLACEMENT SEASON HIGHLIGHTS**

**BATCH OF 2024** 













\*All values in INR



Total Number 116
Of Students



Number of 107
Students Placed

**BATCH PROFILE** 

**GENDER DIVERSITY** 



Female

(36 MEMBERS)



# **WORK EXPERIENCE**





#### **EDUCATIONAL BACKGROUND**



#### **ENGINEERING BIFURCATION**



## NON-ENGINEERING BIFURCATION



#### **MAJOR SECTORS**







**BANKING** 



CONSULTING



IT.



MANUFACTURING



**FMCG** 



**AEROSPACE** 



### **MAJOR ROLES**



DATA SCIENTIST



DATA ENGINEER



**BUSINESS ANALYST** 



MANAGEMENT TRAINEE



PRODUCT MANAGER/OWNER



FINANCIAL ANALYST



DATA ANALYST



**CONSULTANT** 

# MAJOR RECRUITERS

































#### **BDA SUMMER INTERNSHIP HIGHLIGHTS**

**BATCH OF 2025** 







\*All values in INR per month



Number of Companies that Visited Campus

61

#### PROMINENT RECRUITERS





JPMORGAN CHASE & CO.