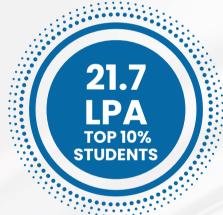

The BDA program was able to draw recruiters from the FMCG, Aerospace, Consulting, Banking, Manufacturing, Automobile amongst many other sectors. The Placement Team laboured hard to deliver, lucrative roles such as Business Analysts, Consultants, Data Scientists, Data Engineers, Financial Analysts among others and were able to deliver an average salary of 15.6 LPA.