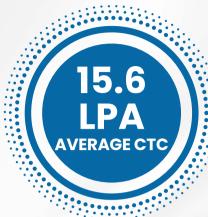

The BDA program was able to draw recruiters from the FMCG, Aerospace, Consulting, Banking, Manufacturing, Automobile amongst many other sectors. The Placement Team laboured hard to deliver, lucrative roles such as Business Analysts, Consultants, Data Scientists, Data Engineers, Financial Analysts among others and were able to deliver an average salary of 15.6 LPA.