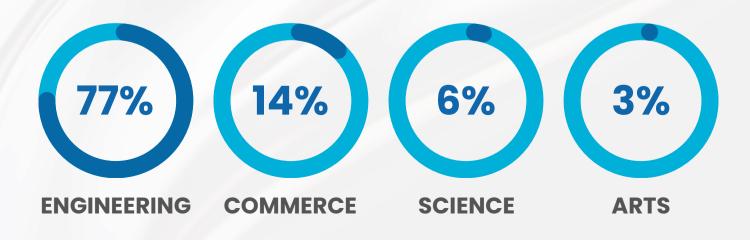

to deliver, lucrative roles such as Business Analysts, Consultants, Data Scientists, Data Engineers, Financial Analysts among others and were able to deliver an average salary of 15.6 LPA.

The major recruiters for the BDA program included HSBC, Philips, JP Morgan Chase & Co, BNY Melon, Kelloggs amongst many others. The Summer Internship too saw a 100% with majority students availing 5 month internships which is the hall mark of the program. The demand for Analytics in poised to grow in the years ahead.

#### **BDA PLACEMENT SEASON HIGHLIGHTS**

**BATCH OF 2024** 













\*All values in INR



Total Number 116
Of Students



Number of 107
Students Placed

**BATCH PROFILE** 

**GENDER DIVERSITY** 



Female

(36 MEMBERS)



# **WORK EXPERIENCE**





#### **EDUCATIONAL BACKGROUND**



#### **ENGINEERING BIFURCATION**



## NON-ENGINEERING BIFURCATION



#### **MAJOR SECTORS**







**BANKING** 



CONSULTING



IT.



MANUFACTURING



**FMCG** 



**AEROSPACE** 



### **MAJOR ROLES**



DATA SCIENTIST



DATA ENGINEER



**BUSINESS ANALYST** 



MANAGEMENT TRAINEE



PRODUCT MANAGER/OWNER



FINANCIAL ANALYST



DATA ANALYST



**CONSULTANT** 

# MAJOR RECRUITERS

































#### **BDA SUMMER INTERNSHIP HIGHLIGHTS**

**BATCH OF 2025** 







\*All values in INR per month



Number of Companies that Visited Campus

61

#### PROMINENT RECRUITERS





JPMORGAN CHASE & CO.