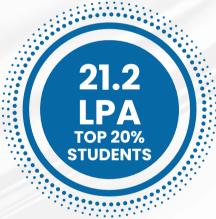

The BDA program was able to draw recruiters from the FMCG, Aerospace, Consulting, Banking, Manufacturing, Automobile amongst many other sectors. The Placement Team laboured hard to deliver, lucrative roles such as Business Analysts, Consultants, Data Scientists, Data Engineers, Financial Analysts among others and were able to deliver an average salary of 15.6 LPA.

#### **BDA PLACEMENT SEASON HIGHLIGHTS**

**BATCH OF 2024** 

\*All values in INR

Total Number 116
Of Students

Number of 107
Students Placed

**BATCH PROFILE** 

**GENDER DIVERSITY** 

Female