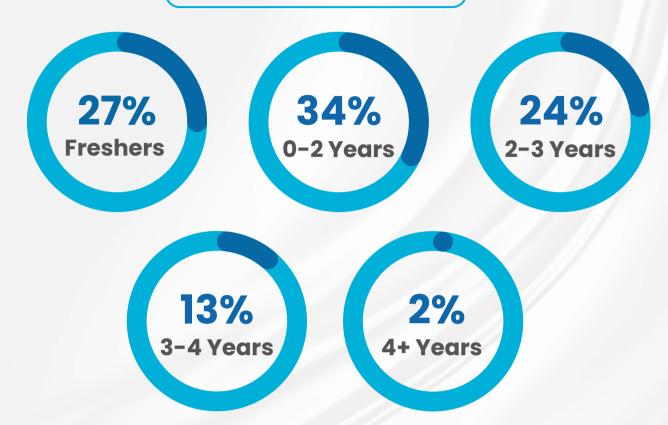

ors. The Placement Team laboured hard to deliver, lucrative roles such as Business Analysts, Consultants, Data Scientists, Data Engineers, Financial Analysts among others and were able to deliver an average salary of 15.6 LPA.

The major recruiters for the BDA program included HSBC, Philips, JP Morgan Chase & Co, BNY Melon, Kelloggs amongst many others. The Summer Internship too saw a 100% with majority students availing 5 month internships which is the hall mark of the program. The demand for Analytics in poised to grow in the years ahead.

#### **BDA PLACEMENT SEASON HIGHLIGHTS**

**BATCH OF 2024** 













\*All values in INR



Total Number 116
Of Students



Number of 107
Students Placed

**BATCH PROFILE** 

**GENDER DIVERSITY** 



Female

(36 MEMBERS)



# **WORK EXPERIENCE**





#### **EDUCATIONAL BACKGROUND**



#### **ENGINEERING BIFURCATION**



## NON-ENGINEERING BIFURCATION



#### **MAJOR SECTORS**







**BANKING** 



CONSULTING



IT.



MANUFACTURING



**FMCG** 



**AEROSPACE** 



### **MAJOR ROLES**



DATA SCIENTIST



DATA ENGINEER



**BUSINESS ANALYST** 



MANAGEMENT TRAINEE



PRODUCT MANAGER/OWNER



FINANCIAL ANALYST



DATA ANALYST



**CONSULTANT** 

# MAJOR RECRUITERS

































#### **BDA SUMMER INTERNSHIP HIGHLIGHTS**

**BATCH OF 2025** 







\*All values in INR per month



Number of Companies that Visited Campus

61

#### PROMINENT RECRUITERS





JPMORGAN CHASE & CO.