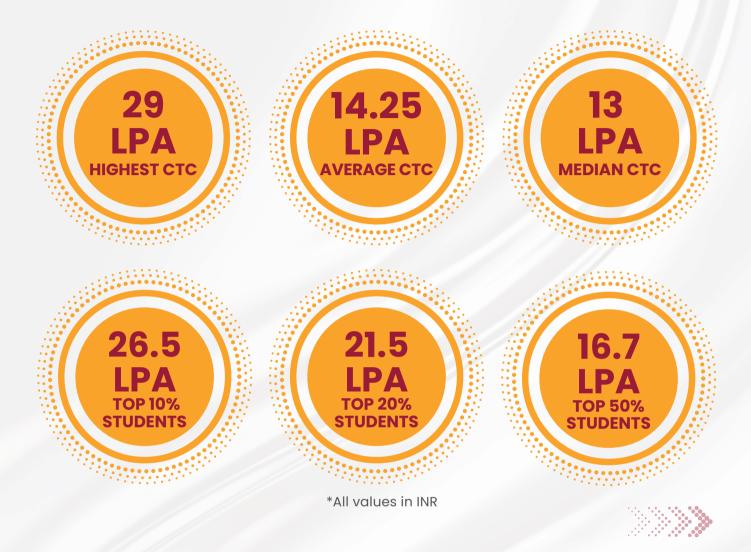

The Healthcare Management Program, leveraged its existing relationships and strong alumni bonds to drive the placements for the batch of 2023-24. In an otherwise global down turn, the domestic average package grew by a modest 6% to close at 14.25 LPA. This was only possible due to the persistent effort put forth by placement team. The HCM program saw recruiters from Medical device, Pharmaceutical, Consulting, Health IT, etc amongst other sectors.