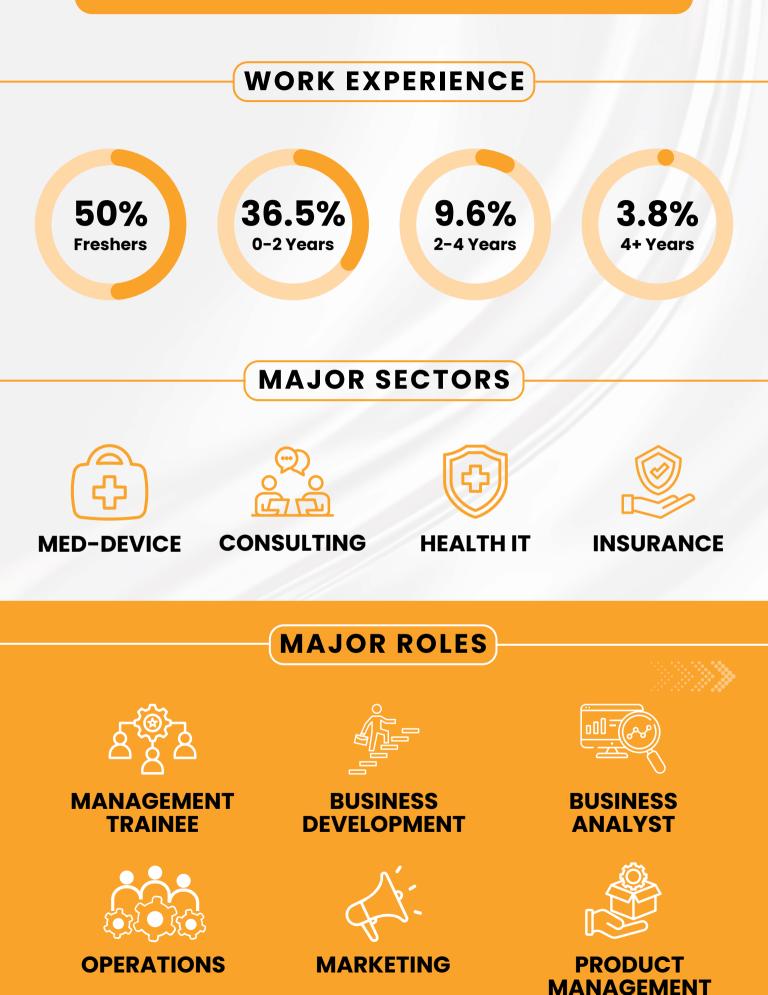

The Healthcare Management Program, leveraged its existing relationships and strong alumni bonds to drive the placements for the batch of 2023-24. In an otherwise global down turn, the domestic average package grew by a modest 6% to close at 14.25 LPA. This was only possible due to the persistent effort put forth by placement team. The HCM program saw recruiters from Medical device, Pharmaceutical, Consulting, Health IT, etc amongst other sectors.

We also achieved a 100% in the Summer Internships, with leading organizations and start ups bagging good roles as Summer Interns in Business Development, Marketing Research, Sales Interns, Project Management amongst many other roles. The Healthcare sector seems robust in the years ahead.